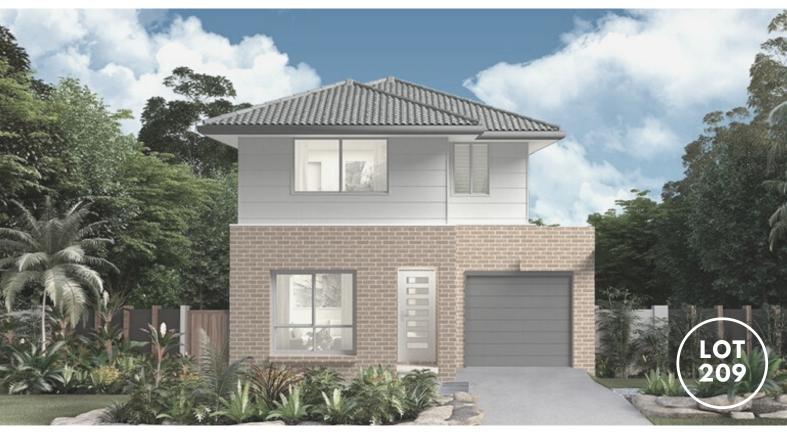

# EDEN GARDEN

BOX HILL

## House and Land Package \$ 785,000.00

\$ 785,000

4 bedrooms

162 Sq M

### VIENNA II

# **KEY FACTS**

- Double Storey
- 4 bedrooms
- 3 bathrooms
- Single Garage
- House Size 162 Sq M
- Land Size 301.6 Sq M
- Exterior width 7.83m
- Exterior length 13.80m