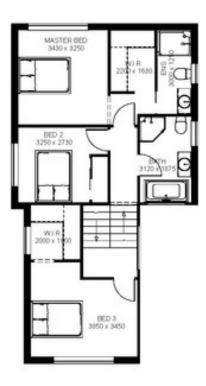

# **KEY FACTS**

- Double Storey
- 4 bedrooms
- 3 bathrooms
- Single Garage
- House Size 162 Sq M
- Land Size 301.6 Sq M
- Exterior width 7.83m
- Exterior length 13.80m

### **FLOOR AREAS**

| Ground Floor | 94.00 sqm |
|--------------|-----------|
| First Floor  | 68.00 sqm |

Total Floor Area 162.00 sqm

First floor

ı←→ı 7.83 M